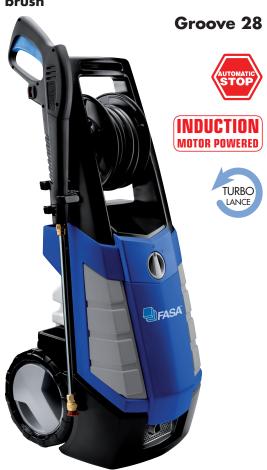

#### **Groove 28**

• Three steel pistons, anodized pump head with built-in by-pass valve • Trolley with ergonomic handle and accessory holder • Automatic Stop System • Detergent built-in tank for direct suction • Hose reel • Cable holder • Side holder to site lance and gun matched together

### **Standard equipment:**

• Gun with quick connection • Steel reinforced high pressure hose m 8 • Metal lance with nozzle quick connection • 5 nozzles • Turbo nozzle head • Fixed brush • Rotary brush

| Technical data: | Groove 20  | Groove 28  |
|-----------------|------------|------------|
| code            | on request | on request |
| bar max         | 140        | 160        |
| PSI max         | 2030       | 2320       |
| I/h max         | 400        | 510        |
| kW              | 2,1        | 2,8        |
| Voltage         | 230V~50Hz  | 230V~50Hz  |