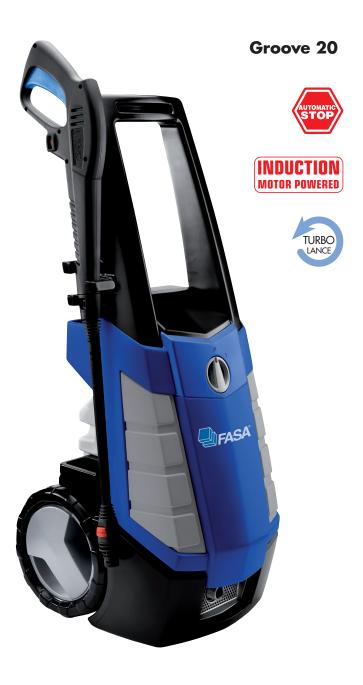

#### **Groove 20**

• Low maintenance induction motor • Three steel pistons, aluminum pump head with built-in by-pass valve • Automatic Stop System • Built-in detergent tank for direct suction • Trolley with ergonomic handle • Hose-holder • Accessory storage facility • Side holder to site lance and gun matched together

## **Standard equipment:**

• Gun with quick connection • High pressure hose m 8 • High pressure lance for nozzle head • High pressure nozzle head • Turbo nozzle head

| Technical data: | Groove 20  | Groove 28  |
|-----------------|------------|------------|
| code            | on request | on request |
| bar max         | 140        | 160        |
| PSI max         | 2030       | 2320       |
| I/h max         | 400        | 510        |
| kW              | 2,1        | 2,8        |
| Voltage         | 230V~50Hz  | 230V~50Hz  |